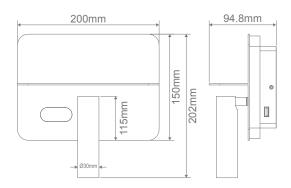

## Diagrams / Additional

| I. NI     | Variant |       | CCT   |
|-----------|---------|-------|-------|
| Item No.  | Wht     | Blk   |       |
| CHARGE-02 | 22698   | 22697 | 3000K |