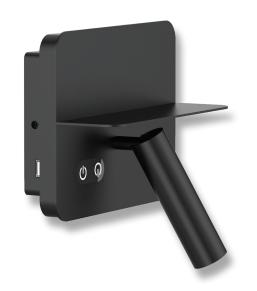

## Description

The CHARGE-02 is a bedside wall light with phone shelf. Featuring a 4.5W Focus LED Light + 4.5W Ambient backlit LED Light, producing a comfortable 3000K Warm White light output. Complete with left and right USB charging ports. Separate ON/OFF touch switches for both Focus and Ambient light, with the ability to dim to desired level by pressing and holding the touch switch. Available in Black or White colour options. Complete with Flicker Free Driver to avoid light flickering in videos. Backed by our 3 Year Replacement Warranty.